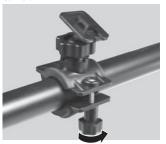

### Attaching to a bike Bike mount

 Insert the swivel head into the swivel head slot on the back of the holder and slide it into place until it is secure.

- 2 Remove the thumbscrew on the bike mount and set it aside.
- 3 Adjust the handlebar clamp to a size that best fits your bike frame or handlebars, then insert and securely tighten the thumbscrew removed earlier.

4 Loosen the adjustment or swivel head knobs to adjust the viewing angle, then retighten.